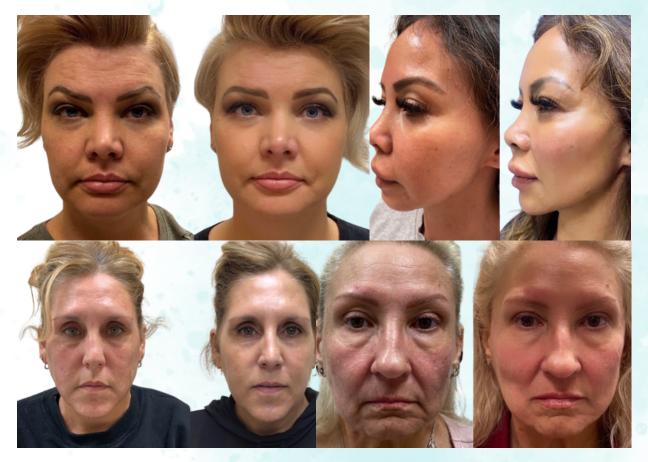

# Injectables & Fillers

### Toxins

Botox: \$11/unitDysport: \$6/unit

• Daxxify: \$850 (3 areas)

• \$283.33 (1 area)

• \$566.66 (2 areas)

Xeomin / Jeuveau: \$10/unitHyperhidrosis (Armpits): \$1,500

Restylane Versa Radiesse RHA Juvederm • Refyne, Defyne, Kysse, Contour, Lyft, \$650

• Versa:\$650

• Ultra/ Ultra Plus/ Vollure / Volbella: \$650

• Voluma: \$850

• Radiesse \$700

• RHA Redensity/ RHA 2/ RHA 3/ RHA 4: \$700

### Specialty Areas

Jawline: from \$1,600Temples: \$1,400Under-eye: \$1,600